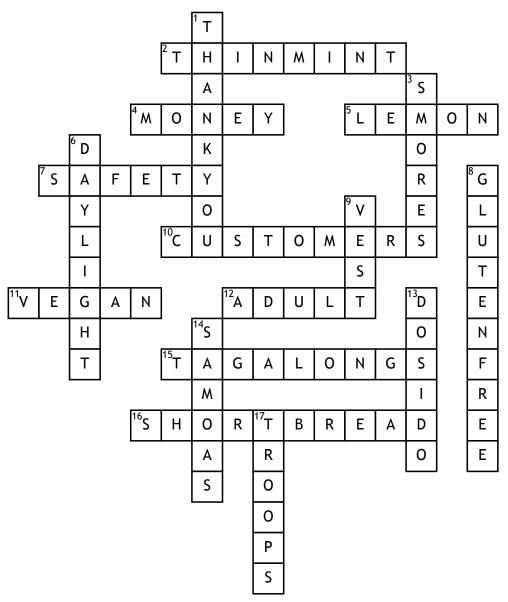

## Girl Scout Cookie Safety

## <u>Across</u>

**2.** This cookie is made with real peppermint.

- 4. Safeguard the \_\_\_\_\_
- you collect.

**5.** Savannah Smiles are this flavor.

7. Review all the \_\_\_\_\_\_ rules before you begin selling.

10. Call or visit the same from last year.
11. Thin Mints are unique because they are \_\_\_\_\_\_

**12.** Always sell with an

15. The perfect combination of peanut butter and chocolate are found in this cookie.16. Trefoils are this type of cookie.

## <u>Down</u>

1. Be sure to say \_

- to your customers!
- 3. The new cookie this year.

6. Always sell cookies during

the \_\_\_\_\_, not in the dark.

**8.** Toffeetastic cookies are special because they are

**9.** Always wear this when selling cookies.

13. This cookie is a peanut butter sandwich cookie.
14. The cookies with caramel, chocolate, and coconut are called \_\_\_\_\_\_.

**17.** Donated boxes go to these.