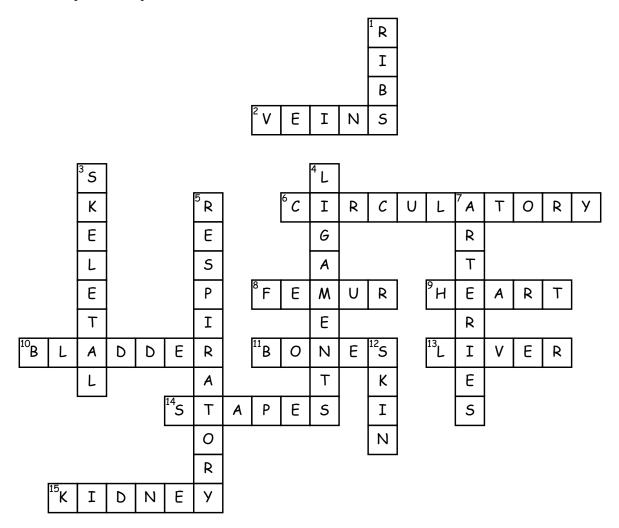

## <u>Across</u>

**2**. Blood vessels that carry blood towards the heart

**6**. Arteries, Capillaries and veins are all part of the \_\_\_\_\_\_\_system

8. Largest bone in the human body

9. It is a muscular organ that provides blood circulation

10. Used for urine storage

**11**. \_\_\_\_\_\_ support and protect the various organs of the body

**13**. Largest internal organ and gland in the human body

14. Smallest bone in the human body

**15**. This organ filters the blood and removes the waste **Down** 

1. Bones that cover the lungs

**3**. \_\_\_\_\_ system supports and protect the human body

**4**. It connects bones to other bones

**5**. \_\_\_\_\_\_ system brings in oxygen and removes carbon dioxide

7. Blood vessels that carry blood away from the heart

**12**. Largest organ of the human body