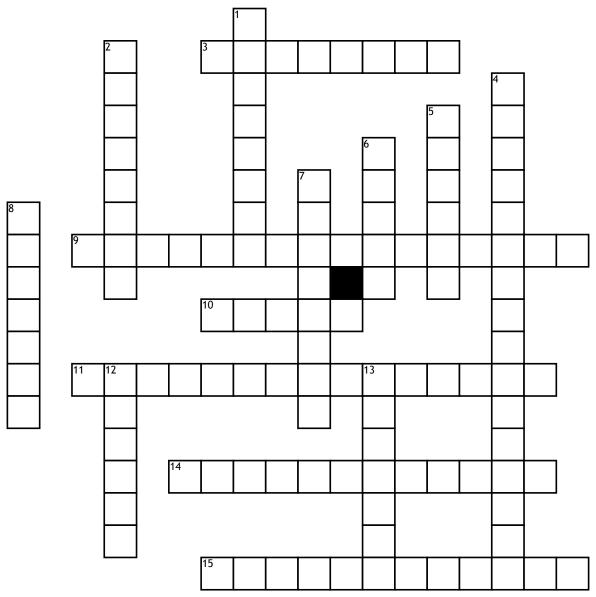

## **Across**

- **3.** downward movement under the force of gravity
- **9.** the state in which one objects distance from another is changing
- 10. push or pull
- 11. every action there is an equal and opposite reaction
- **14.** capacity to gain speed in a certain amount of time

| <b>15.</b> the moving of    |
|-----------------------------|
| something from its place or |
| position                    |

## <u>Down</u>

- **1.** the force between rubbing objects
- **2.** the earth \_\_\_\_ around the sun
- **4.** force that's acts on a body moving in a circular path
- **5.** the distance an object travels per unit of time

- **6.** a rate at which something is able to move or operate
- 7. a speed in any direction
- **8.** the earth \_\_\_\_ on its axis
- **12.** the strength and vitality requied for sustained physical or mental activity
- 13. Newton's first law