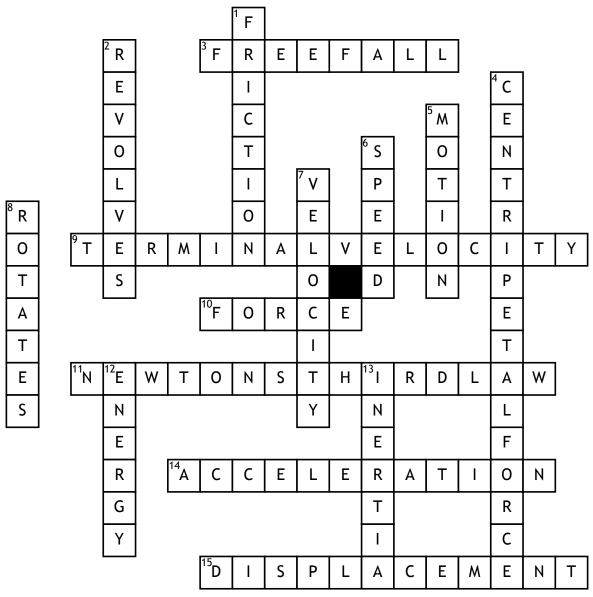

## Physics Crossword Puzzle

## **Across**

- **3.** downward movement under the force of gravity
- **9.** the state in which one objects distance from another is changing
- 10. push or pull
- 11. every action there is an equal and opposite reaction
- **14.** capacity to gain speed in a certain amount of time

**15.** the moving of something from its place or position

## **Down**

- 1. the force between rubbing objects
- **2.** the earth \_\_\_\_ around the sun
- **4.** force that's acts on a body moving in a circular path
- **5.** the distance an object travels per unit of time

- **6.** a rate at which something is able to move or operate
- 7. a speed in any direction
- **8.** the earth \_\_\_\_ on its axis
- **12.** the strength and vitality requied for sustained physical or mental activity
- 13. Newton's first law