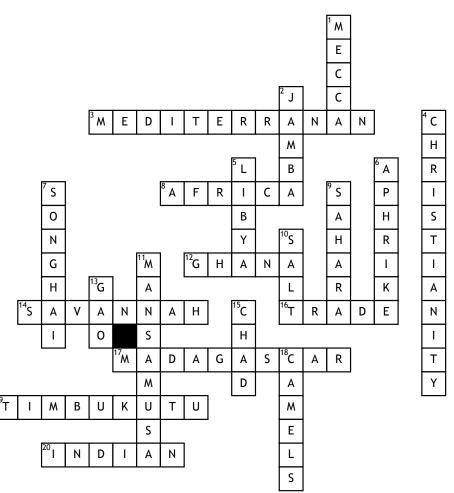

## Africa Crossword Puzzle

## <u>Across</u>

**3.** large body of water that seperates Europe from Africa

8. 2nd largestcontinent12. kingdom had over

200,000 soldiers

14. another name for grasslands

**16.** African kingdoms became wealthy because of

**17.** island nation on the east coast of Africa

**19.** city in Mali that was the center of learning

**20.** ocean on the east coast of Africa

## <u>Down</u>

1. city that Mansa Musa travelled to for his hajj

 means hello in swahili

**4.** religion in african kingdom of Axum

**5.** country between Egypt and Algeria

6. according to the ancient Greeks this word meant not cold
7. this kingdom stretched from the Atlantic to Lake Chad

9. largest desertlocated in Africa10. worth it's weightin gold

**11.** powerful ruler of Mali

**13.** Songhi trading center that was located on the Niger river

15. kingdom of
Songhai extended from
the Atlantic to lake
18. these animals are
known as the ships of
the desert