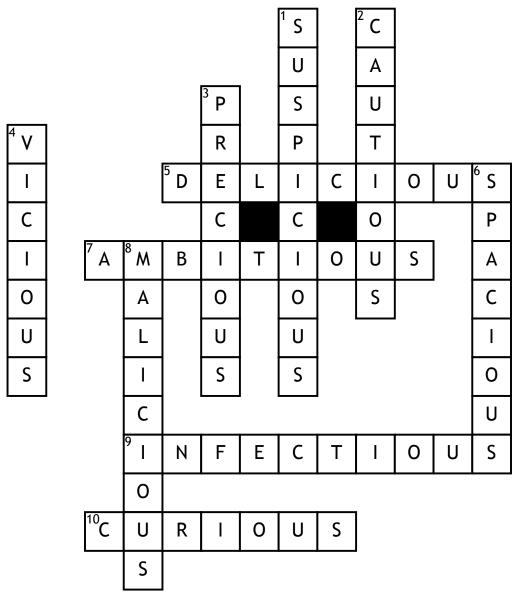

## -cious and -tious words

| <u> </u> | 1 | C | r | 0 | S | S |
|----------|---|---|---|---|---|---|
|          |   |   |   |   |   |   |

Down

- 5. The school dinners at Ludlow are \_\_\_\_\_\_
  7. If you want to do really well in life then you are \_\_\_\_\_\_
  9. The bites from a cobra are very \_\_\_\_\_\_
  10. I am \_\_\_\_\_\_ to see who
- 1. If you're uncertain about something you are\_\_\_\_\_

finshes this crossword first

- **2.** If you are walking near the edge of a cliff you need to be \_\_\_\_\_
- **3.** Mr McQuillan's xbox is very to him
- 4. A very angry dog or animal is
- 6. These portacabins are not very
- 8. An evil person can be described as