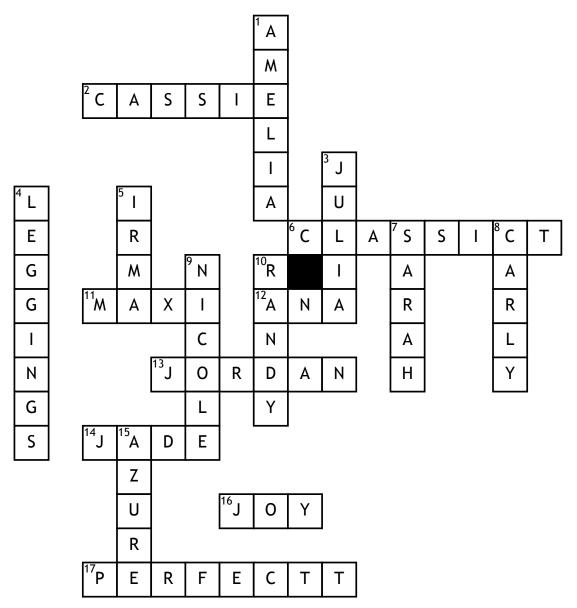

## LuLaRoe

## **Across**

- **2.** A pencil skirt with a fold over waist that enables the wearer to adjust the length.
- **6.** A short sleeved, rounded neck shirt with a longer length in back.
- **11.** A waist to ankle skirt with a fold over waist.
- 12. A floor length maxi dress.
- **13.** Ankle length althletic leggings.
- **14.** Capri length athletic leggings.

- **16.** A lightweight, longline vest with side slits.
- **17.** A swing shaped shirt with short sleeves and side slits.

## Down

- 1. Dress with boxed pleats, flowy skirt, and hidden pockets.
- **3.** A form fitted, high neckline dress with mid length sleeves.
- **4.** Known for being "Buttery Soft".
- **5.** A loose tunic with fitted mid length sleeves and longer in the back.

- **7.** A light weight, mid-calf, long sleeve cardigan.
- **8.** A swing style dress with a high-low hemline.
- **9.** A dress with a fitted bodice, scoop neckline, mid-length sleeves, and full circle skirt.
- **10.** A baseball T with mid-length raglan sleeves in a contrasting colored fabric.
- **15.** A knee length, A-line skirt, with a fold over waist.