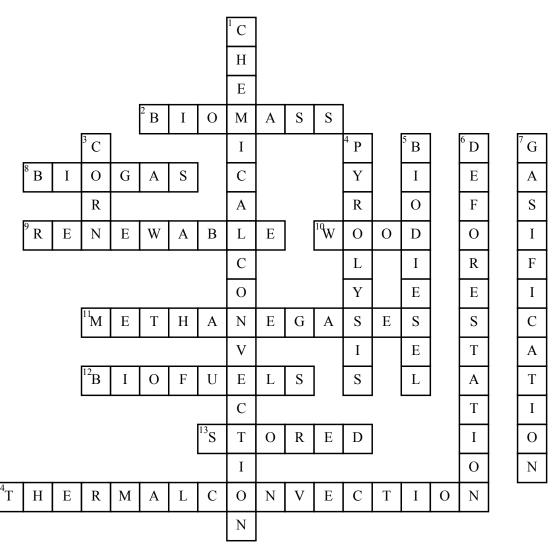

## **Biomass Energy**

| <sup>15</sup> C | А | R | В | 0 | N | D | Ι | 0 | X | Ι | D | Е |
|-----------------|---|---|---|---|---|---|---|---|---|---|---|---|
|-----------------|---|---|---|---|---|---|---|---|---|---|---|---|

## <u>Across</u>

**2.** Organic matter used as fuel, especially in a power station for the generation of electricity

8. What is the gas that biomass makes called9. What type of energy source (resource) is biomass?

**10.** Largest biomass resource today

**11.** Biomass energy is harmful to the Earth's ozone layer because it increases

**12.** oil rich algae can be converted into liquids and used as

**13.** What type of energy does all biomass contain?

**14.** one of the oldest ways to convert biomass to energy

**15.** What does burning biomass release?

## <u>Down</u>

**1.** A method where biomass is heated, not burned to create energy

**3.** a vegetable that can be used to make biomass energy

**4.** This is a method of heating biomass

5. obtained from biomass6. What can be caused by the large amount of trees used to create energy

7. Biomass can also be directly converted to energy through