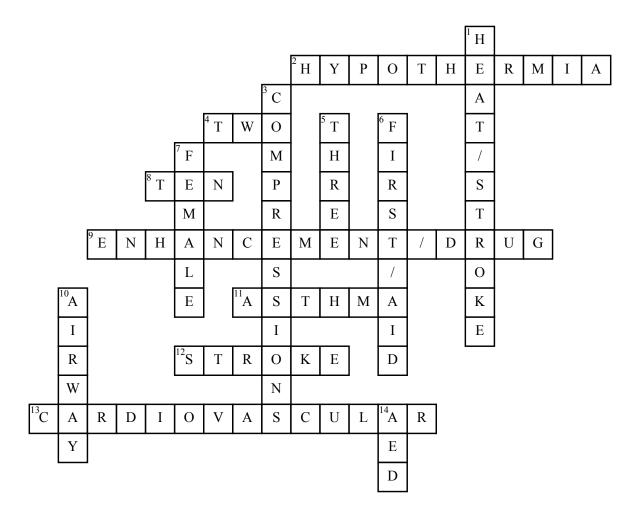

## **Across**

- **2.** What condition do you feel hot but are really cold, and are no longer shivering?
- **4.** How many breaths do you perform while doing CPR on all age groups?
- **8.** An angina attack typically lasts no more then, how many minutes?
- **9.** What should always be your number two question when treating a possible angina or heart attack?

- **11.** The narrowing of the airway is this respiratory condition?
- **12.** This is a drop in blood flow to the brain causing a...
- 13. You develop this disease by thngs such as: eating MacDonalds, Sitting on your butt & stressing out (amoung others)

## Down

- **1.** What condition do you feel hot to the touch, No longer sweating and vomiting?
- **3.** You do 30 of these for CPR

- **5.** How many years is your certification valid for after completing this course?
- **6.** The immediate care of ill or injured people?
- **7.** Which gender has softer signs of heart attack?
- **10.** After checking the persons LOC, you then proceed to chec their?
- **14.** This machine can potentially shock a heart back into normal rhythm?