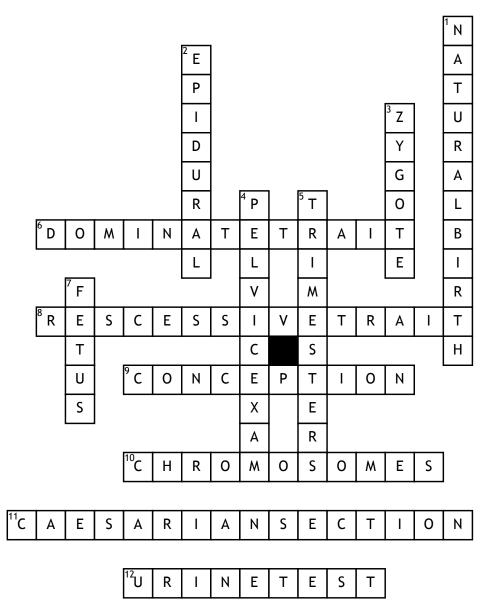

## Pregnancy Word Puzzle

## **Across**

- **6.** will be expressed if one of the parents has the gene or that trait
- **8.** will be expressed if only both parents carry the trait
- **9.** the process of becoming pregnant including fertilization
- **10.** the cellular structures that contain genes

- **11.** baby is removed from uterus via surgery
- **12.** test for pregnancy and hormone Hcg

## Down

- 1. baby pushed out through birth canal (vagina)
- **2.** a type of local anethesia used to relieve pain during delivery
- **3.** single cell, formed at conception by union of sperm and egg
- **4.** checks for enlarged cervix
- **5.** One-third of a pregnancy
- 7. the name given to a baby in the womb for eight weeks untill birth