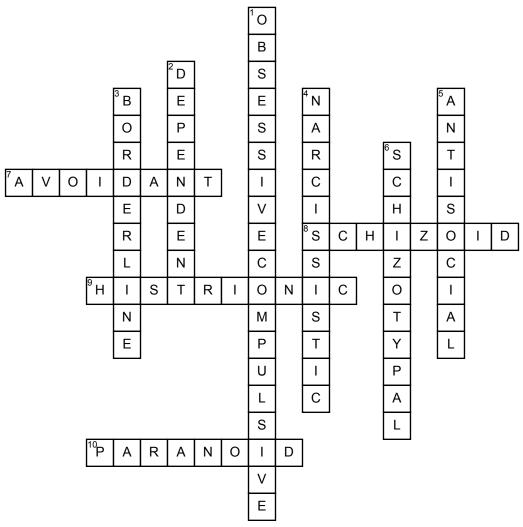

## <u>Across</u>

- 7. Characterized by social inhibition
- **8.** Characterized by emotional detachment and indifference
- **9.** Characterized by the need to be the center of attention
- **10.** Characterized by distrust and suspiciousness towards others

## **Down**

- **1.** Characterized by a focus on orderliness and control
- **2.** Characterized by extreme need for close relationships
- **3.** Characterized by instability in emotions, identity, and relationships
- **4.** Characterized by an arrogant, grandiose demeanor
- 5. Characterized by disregard from others
- 6. Characterized by odd beliefs; eccentric

## **Word Bank**

Dependent Narcissistic
Paranoid Borderline
Histrionic Avoidant
Schizoid

Antisocial
Obsessive-Compulsive
Schizotypal