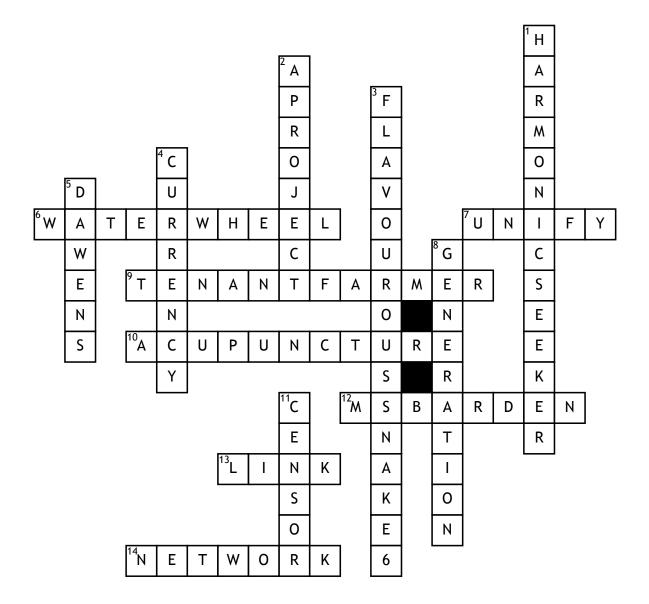

| Name: Date: |
|-------------|
|-------------|

## Han Dynasty Crossword Puzzle and Some other Stuff

## **Across**

- **6.** a wheel made to turn by the water flowing against it
- 7. to make into a single unit
- **9.** a farmer who works land owned by someone else
- 10. an originally Chinese practice of inserting fine needles through the skin at specific points to treat disease or relieve pain
- **12.** My favorite teacher
- **13.** a connecting element or factor
- **14.** a connected group or system

## <u>Down</u>

1. An awesome Youtuber

- 2. Its worth a grade
- **3.** Another youtuber that is my friend
- 4. type of money
- **5.** Who sucks at everything and very old?
- **8.** a group of individuals born
- **11.** an official who watches others for correct behavior