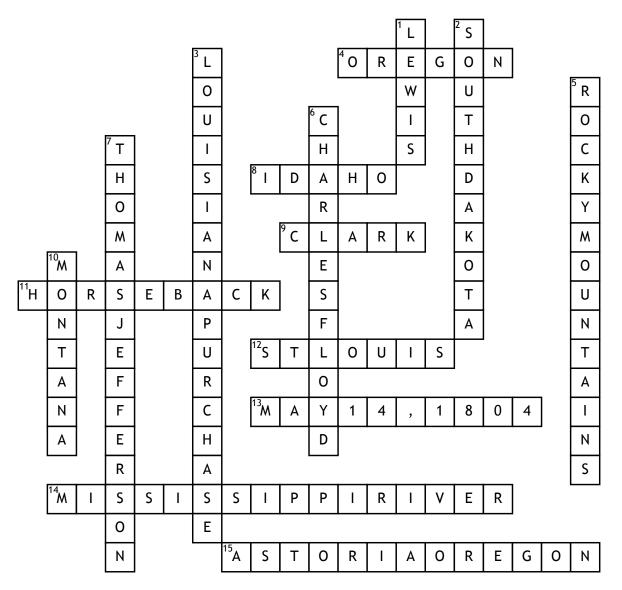

## Lewis and Clark Crossword Puzzle

## <u>Across</u>

**4.** Which state is fort clatsop?

**8.** Lewis and Clark found the continental divide in which state?

**9.** Who was the second in command?

11. They traveled by boat, foot, and ? Fill in the blank12. What city did they start from?

13. What date did this start?

**14.** The Louisiana purchase bordered what river?

**15.** Near what present day city did they turn around?

## <u>Down</u>

1. Who was the leader for this expedition?

**2.** In which state is Teton Souix?

**3.** What was the territory that was bought during 1803?

**5.** By which famous landform is the continental divide?

6. What sergeant died around the northwestern lowa area?

7. Who was the president during this time?

**10.** In which state did Lewis and Clark find the great falls?