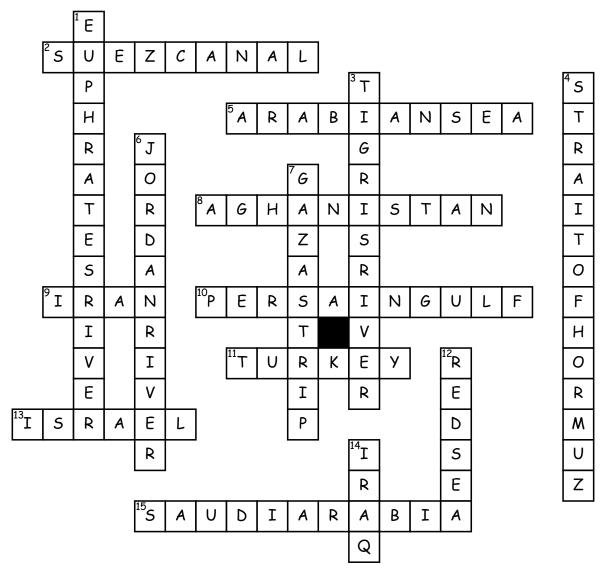

## Across

2. A canal that goes between the Mediterranean Sea and Red Sea.

5. located near Saudi Arabia and goes to India then Samalia.

8. East of Iran.

9. West of Aghanistan.

10. Southwest of Iran. and north east of Saudi Arabia.

11. North of Iraq.

13. The homeland of the Jewish race.

15. East of the Red sea.

## Down

1. Goes thru Turkey, Syria, And last Iraq.

**3**. ends of where the Euphrates river ends.

**4**. Connecting the Persian Gulf to the Gulf of Oman.

**6**. Lies along the east boarder of Israel.

7. has the coast that is the Mediterranean sea and its in the top left of Israel.

12. West of Saudi Arabia.

14. North of Saudi Arabia.