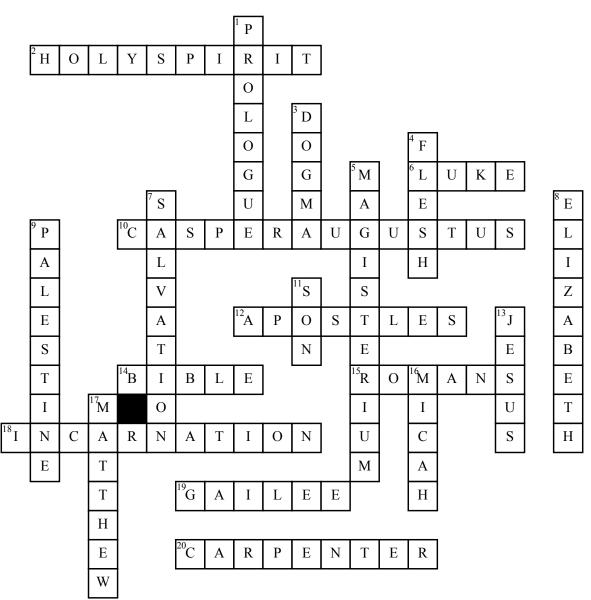

## Theology Crossword Puzzle

## <u>Across</u>

**2.** Word of God took it on from Mary by the

**6.** The script Annuciation written by

**10.** What emperor was around when Jesus was born

**12.** Who was the eyewitness of Jesus

14. What is Sacred Scriptures

15. Who messed up the

calendar

**18.** Distinctive sign of Christian Faith

**19.** Jesus hidden life was in Nazerth

**20.** What was Joseph job

## <u>Down</u>

**1.** In the beginning was the word and the word was with God and the word was God written by John gospel is

**3.** It's a believe statement and a fact revealed by God

4. What did God become5. What is the head of the church called

7. Jesus Christ became Human ? To accomplish our

8. Who conceived John the Baptist

9. What kind of Jew was Jesus

**11.** Jesus was what ? To Joseph **13.** name means Yaweh is

Salvation

**16.** The Birth in Bethlehem was predicted by

**17.** The script Nativity written by