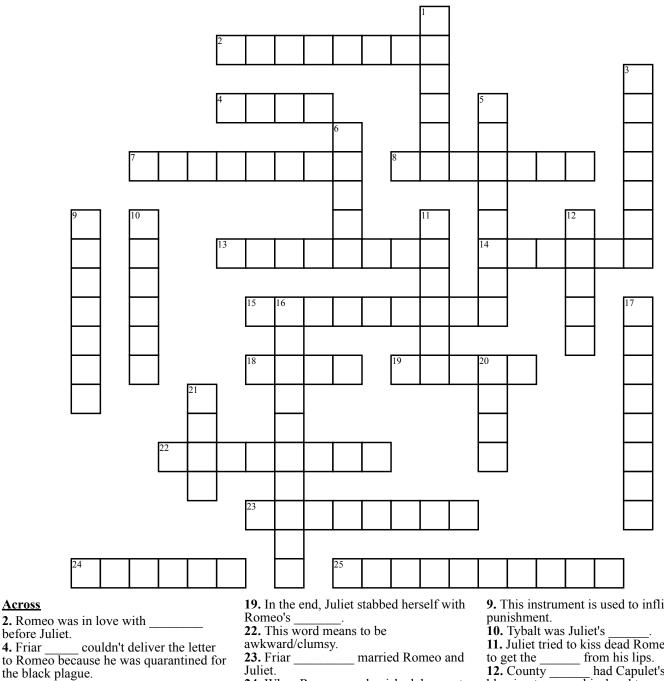

## Romeo and Juliet Crossword

7. \_\_\_\_\_ was slain by Tybalt. 8. Romeo and Juliet met at a \_\_\_\_\_

party.

**Across** 

**4.** Friar

13. is Romeo's cousin. **14.** Romeo was exiled for killing

to avenge Mercutio's death.

15. \_\_\_\_\_\_ is the servant who brought the news of Juliet's "death" to Romeo.

**18.** The apothecary was very so he

took the money and gave Romeo the poison.

- 24. When Romeo was banished, he went
- to the town of
- 25. Lady Montague dies due to the sadness of Romeo's
- Down
- 1. The story of Romeo and Juliet takes place in
- **3.** Juliet was a part of the \_\_\_\_\_
- family.
- **5.** Nurse had a that died very
- young.
- 6. County Paris died at the hands of

9. This instrument is used to inflict 11. Juliet tried to kiss dead Romeo to try had Capulet's blessing to marry his daughter. **16.** Romeo went to an to get poison to kill himself. **17.** Romeo was a part of the \_\_\_\_ family. **20.** The death of Romeo and Juliet resolved the between the families. 21. After Tybalts death, Nurse comes and gives Romeo a \_\_\_\_\_ from Juliet.