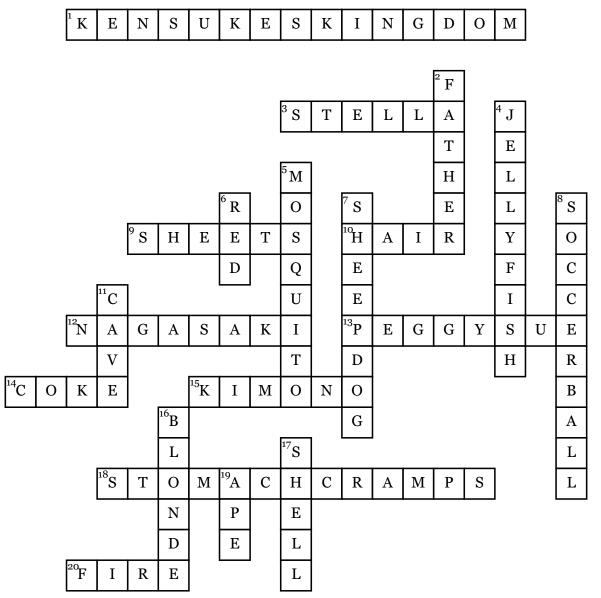

## Kensuke's Kingdom crossword

## <u>Across</u>

1. the name Kensuke gives his island

**3.** name of Michaels dog

9. what Michael gets to protect himself from bug bites10. what part of the ape does kensuke use for paintbrushes?

12. The name of the city that Kensuke was born in13. the name of the boat Michaels' family has

**14.** the type of bottle Michael writes a note in

**15.** the name of the robe that Kensuke wears

**18.** the sickness that Michael's mother gets on the boat**20.** what Michael first lit on

the island that made Kensuke mad

## <u>Down</u>

**2.** the person who boy the family boat

**4.** the creature Michael gets stung by

**5.** the bug that sting Michael at night

**6.** the colour of bananas that Michael gets

7. the breed of dog that

Michael has

8. the object stella chases

- when she falls of the boat
- **11.** the place Kensuke lives in
- 16. the colour of Michaels hair

17. the object Kensuke paints on

**19.** the animal that inhabits the island