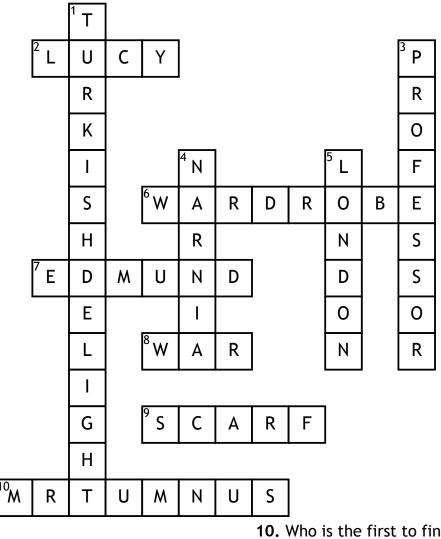

## <u>Across</u>

 what is Susan's sisters name?\_\_\_\_\_.
The lion, the witch and the

7. Who was the second person to enter Narnia?\_\_\_\_\_.

8. The children were sent to stay with the Professor because of the

9. The first person she met in the wood was wearing a red \_\_\_\_\_\_.

## Word Bank

| wardrobe | Professor       |
|----------|-----------------|
| London   | Mr. Tumnus      |
| Narnia   | Turkish Delight |

**10.** Who is the first to find a Daughter of Eve or a Son of Adam in Narnia?

## Down

1. What treat does the white witch give Edmund?\_\_\_\_\_.

3. Who do Lucy, Susan, Peter and Edmund live with?\_\_\_\_\_.

4. what is on the other side of the Wardrobe?

**5.** Where did the children live before this story began? \_\_\_\_\_.

| scarf  | war  |
|--------|------|
| Edmund | Lucy |