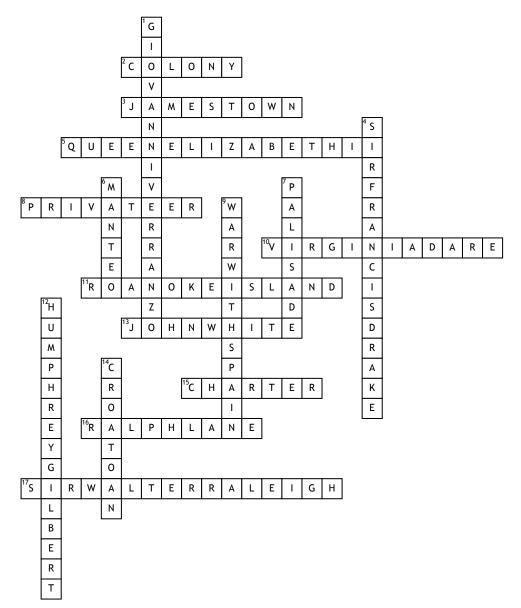

## The Lost Colony

## **Across**

- **2.** What is a group of What is a settlement called?
- **3.** What was the first permanent settlement?
- **5.** Who was the Queen of England at the time?
- **8.** Sailors that were given permission to search ships for treasure.
- **10.** Who was the first English child born in the new world?
- **11.** Where did the colonist land and set up their settlement?

- **13.** Who was the governor of the second group of colonist to venture to the new world?
- **15.** A document issued by the queen to give sailors permission to explorers.
- **16.** Who was the first governor hired, and took the first group to the new world?
- **17.** Who did the Queen hire to see that ships were ready to take explorers to look for the new world?

## Down

1. Which explorer thought he was close to the Pacific Ocean?

- **4.** He was notorious for raiding Spanish ships stealing gold.
- **6.** Who was the Native American that went back to England?
- **7.** What was the fence around a settlement called?
- **9.** What happened that kept John White from returning with supplies?
- **12.** This explorer died at sea when his ship sunk.
- **14.** What was found carved in a tree?