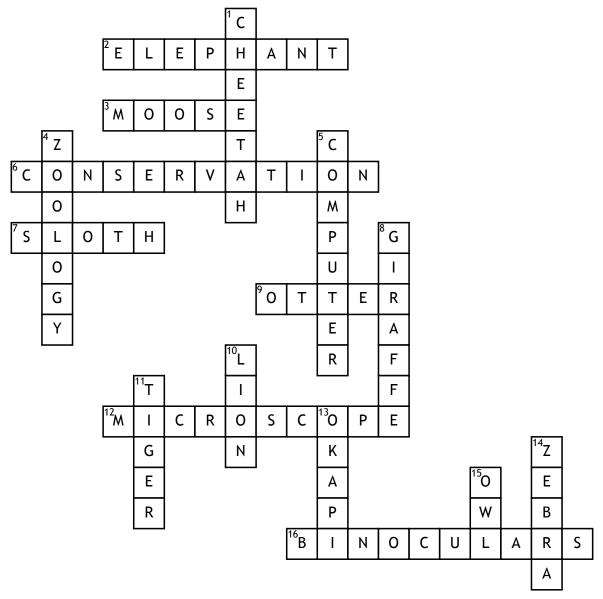

## Zoey's Zoology Crossword Puzzle

## **Across**

- **2.** Which large mammal has a trunk?
- **3.** Which large mammal has large antlers?
- **6.** What is the prevention of wasteful use of resources?
- **7.** Which mammal is really slow?
- **9.** Which animal builds dams?
- **12.** What is used to examine tiny organisms?

**16.** What is used to study large animals at a distance?

## <u>Down</u>

- 1. What is the fastest land animal?
- **4.** What is the study of animals?
- **5.** What is used to keep records and information of all animals?
- 8. Which mammal has a long neck?

- **10.** Who is the King of the Jungle?
- **11.** Which big cat has black and orange stripes?
- **13.** What looks like a zebra but is closer related to a giraffe?
- **14.** Which mammal has black and white stripes?
- **15.** Which bird hunts its prey at night?