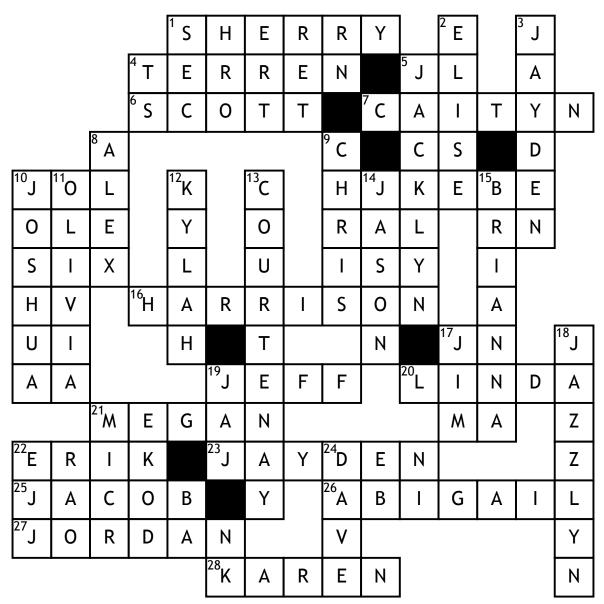

## Family Tree

## **Across**

- 1. who is the youngest daughter
- **4.** Who is Sherry's only grandchild
- **6.** Who is Sherry married too?
- 7. Who is Sherry's only daughter?
- **16.** What is Jim's grandsons name?
- **19.** Who is the baby of the family?
- 20. who is Jim's wife
- **21.** What is Jim's daughter's name

- **22.** Who is sherry's youngest son"
- **23.** What is Josh's oldest son's name
- 25. Who is Joshua's youngest
- **26.** who is Jeff's middle daughter?
- 27. Who is Karen's youngest?
- **28.** who is Norma's oldest daughter

## **Down**

- 2. Who is Jeff's youngest?
- 3. Who is Josh's oldest?
- 5. who is jordan's middle girl?
- 8. Who is Jim's son?

- 9. What is Josh's wifes name
- 10. Who is Karen's oldest son
- **11.** Who is Jeff's oldest daughter
- 12. Who is Jordan's oldest
- 13. Who is Harrison's mom?
- 14. Who is Karen's middle son
- **15.** Who is Karens granddaughter?
- 17. Who is Norma's oldest son?
- **18.** Who is Jordan's youngest girl?
- 24. Who is Karen's husband