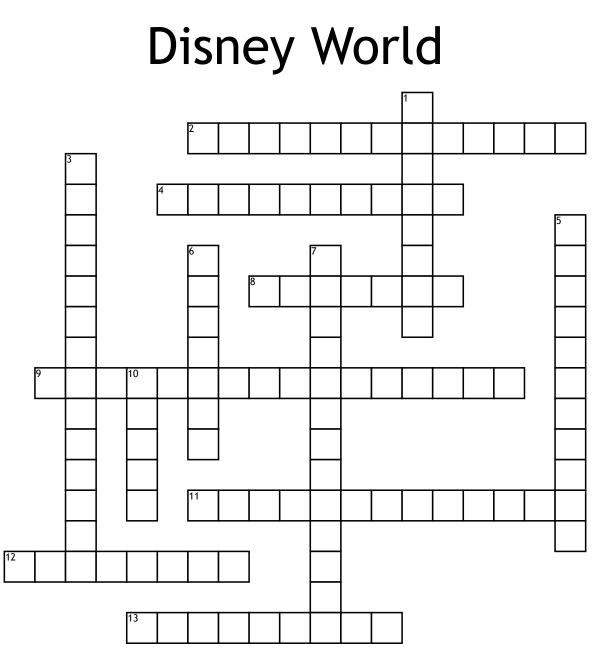

## <u>Across</u>

 The area of EPCOT that has 11 countries
 The head cheese.
 Founder of Disney

**8.** Street rat of Agrabah and has his own ride in adventure land

**9.** The iconic symble of Disney World and MK

**11.** Subliminal heads of a fa"mouse" character of Disney

**12.** Way to get into rides and attractions at WDW quicker

**13.** The bracket that you wear to the parks that keeps your fast passes

## <u>Down</u>

1. The famous pineapple yogurt like food created at Disneyland

**3.** Misssions in Epcot to stop Dr. Doofenshmirtz

5. Buffet in Africa at AK
6. Two tiny wing's, eyes big and yellow. Horn of a steer, but a loveable fellow. From head to tail, he's royal purple pigment

7. The iconic land that you walk in right as you enter MK

**10.** The elephant with large ears and a ride in the storybook circus