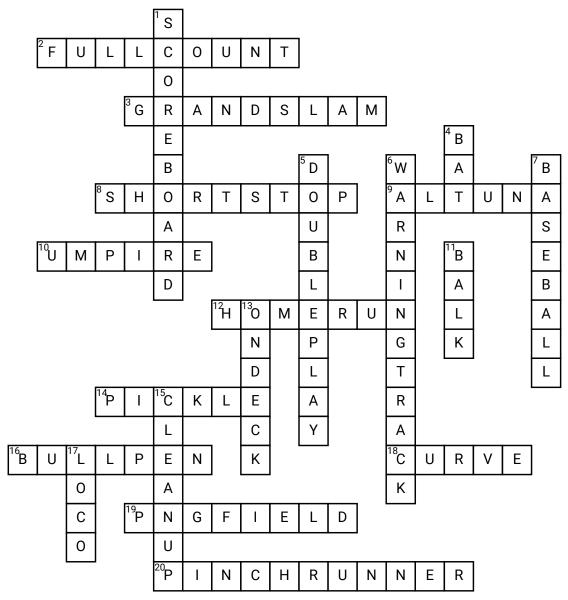

## Altoona Curve Baseball Crossword Puzzle

## Across

- 2. 3 balls and 2 strikes
- 3. Home run with the bases loaded
- **8.** Player between 3rd and 2nd base
- **9.** Rally fish who dances in center field when the Curve score
- **10.** Person who determines the calls of the game
- 12. A ball hit over the fence
- **14.** When a runner gets caught between two bases

- **16.** The area where pitchers warm up
- **18.** Your favorite MiLB team
- **19.** Stadium where the Curve play
- **20.** A substitute base runner **Down**
- **1.** The place you look to find the score of the game
- **4.** What the batter uses to hit the ball
- **5.** A defensive play that results in 2 outs

- **6.** Grassless strip between the outfield grass and outfield wall
- 7. "Everybody loves Curve
- 11. An illegal motion made by a pitcher that may deceive a base runner
- 13. The batter due up next is
- 15. The fourth batter, often a power hitter
- 17. Primary mascot (tall, fluffy and yellow)