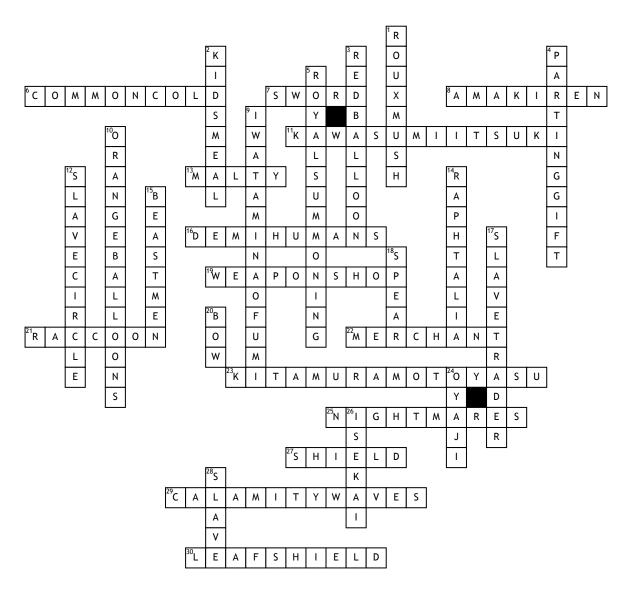

## Shield Hero Crossword

## **Across**

- 6. The illness raphtalia had
- 7. The weapon Ren uses
- 8. The Sword hero
- 11. The Bow hero
- **13.** The person that betrayed Naofumi
- **16.** The people sold in the slave tent (2)
- **19.** The place that Naofumi and Malty buy their weapons
- **21.** The species of demihuman Raphtalia is
- **22.** The person that tried to scam Naofumi
- 23. The Spear hero

- **25.** The thing that plagued Raphtalia
- 27. The weapon Naofumi weilds
- **29.** The event that plagues the world
- **30.** The shield Naofumi uses to harvest plants

## <u>Down</u>

- 1. A white moving mushroom
- 2. The meal that Raphtalia wants
- **3.** The opponent Naofumi is unable to punch to death
- **4.** The armor that Oyaji gives to Naofumi
- **5.** How the Four Heros were summoned

- 9. The Shield Hero
- **10.** The monsters Naofumi uses to threatan people
- **12.** The magic used to make Raphtalia Naofumi's slave
- 14. The slave that Naofumi buys
- **15.** The people sold in the slave tent
- **17.** The person who confront Naofumi and offers him help
- 18. The weapon Motoyatsu uses
- 20. The weapon Itsuki uses
- **24.** The weapon seller that Naofumi and Malty meet
- 26. The Genre of novel this is
- 28. What Raphtalia is