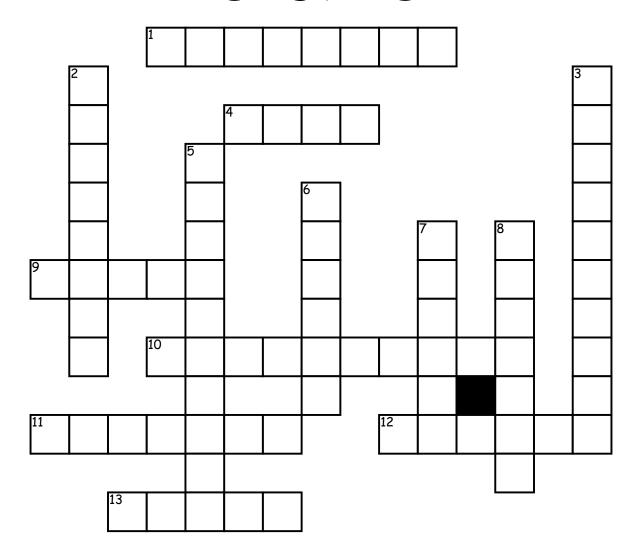

## **Across**

- 1. IT USES 4 BASES AND 9 POSITIONS
- 4. ITS HARD TO GET A HOLE IN ONE
- **9**. HOPEFULLY YOU GET A BULLSEYE
- 10. IT HAS 4 QUATERS OR 2 HALFS DEPENDING ON LEVEL OF PLAY
- 11. YOU NEED FOOD TO TAKE ON YOUR TRIP

- 12. YOU USE A YELLOW-GREEN BALL
- 13. YOU CAN SCORE DIFFERENT NUMBERS OF POINTS DEPENDING ON WHAT YOU DO IN THE GAME
- 14. IT USES TEN PINS

## <u>Down</u>

- 2. THIS SPORT USING LOTS OF CONTACT
- 3. YOU HAVE TO BE FLEXIBLE

- 5. A FIGURE EIGHT
- 6. IT USES A PUCK
- 7. YOU HAVE TO HAVE FAST REFLEXES
- 8. IT WOULD BE HARD TO USE A UNICYCLE UNLESS YOUR A PROFESSIONAL