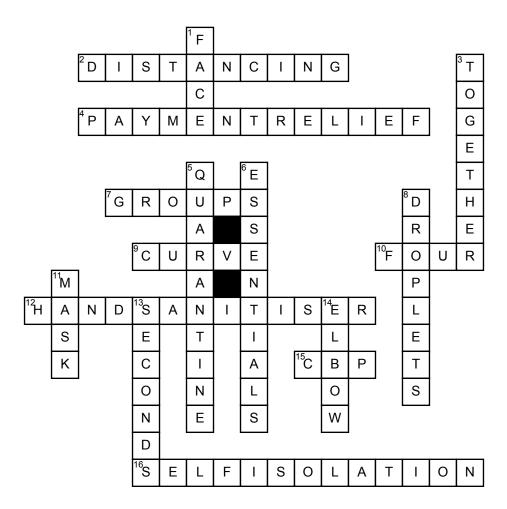

## **Across**

- **2.** The kind of distancing we practise
- **4.** A solution we offer our customers
- 7. Do not gather in
- 9. Flatten the
- **10.** Our current lockdown level
- **12.** Use this regularly to clean your hands

- **15.** Our insurance product
- **16.** When you are diagnosed with COVID-19, you do this
- **17.** The incubation period of Covid-19 is this amount of days

## **Down**

- **1.** Avoid touching your
- 3. We are all in this
- **5.** When you are exposed to COVID-19, you do this

- 6. Only visit shops for
- **8.** The virus that causes COVID-19 is mainly transmitted through
- **11.** Wear this when you are out in public
- **13.** Wash your hands for at least 20
- **14.** Always cough and sneeze into your bent

## **Word Bank**

Payment Relief Distancing Quarantine droplets Fourteen Face Hand-Sanitiser **Elbow** Self-isolation **Essentials** Together Curve Mask Four **CBP** Groups Seconds