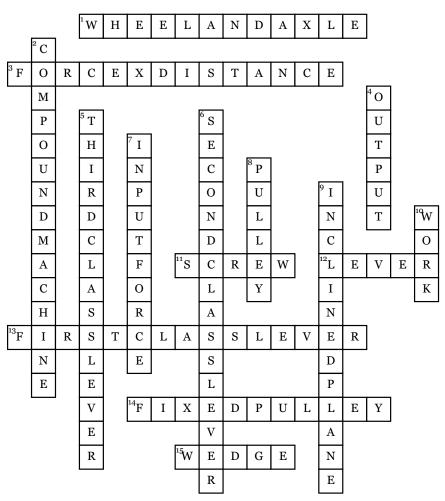

## Simple Machines

## <u>Across</u>

effort

1. This simple machine has two ciruclar objects 3. what is the equation for work **11.** What is an inclined plane that is wrapped around a cylinder **12.** it has three classes. the classes have to do with load, fulcrum, and

**13.** What type of lever is the fulcrum in the middle

**14.** What is a pulley with an load on it 15. What type of simple machine is an axe

## Down

**2.** Its made of two or more simple machines **4.** work the simple machine does **5.** what lever class is the effort in the middle

**6.** what class lever is the load in the middle **7.** the work we do on an object 8. This simple machine must have a chain, a rope or a belt **9.** What type of simple machine is a ram **10.** What is it called

when you make an object move