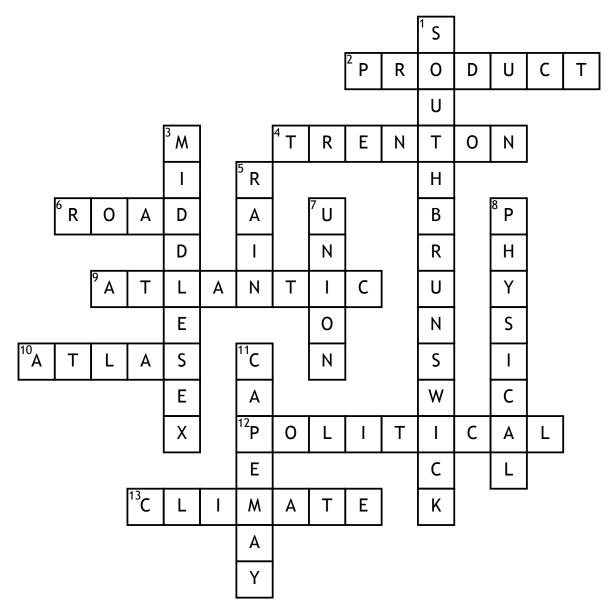

## MAP SKILLS

## **Across**

- **2.** A map that shows what items are made and sold
- 4. The capital of NJ
- **6.** A map that shows how you can get somewhere by car
- **9.** The ocean that borders NJ to the east

- 10. A book of maps
- **12.** A map that shows state boundaries
- **13.** A map that shows the weather

## Down

- 1. Our township, includes Kendall Park, Monmouth Junction, Dayton, Kingston, and sometimes Princeton
- **3.** The county that South Brunswick is in
- **5.** A type of precipitation
- **7.** A county directly to our north
- 8. A map that shows mountains and lakes
- **11.** The southern most tip of NJ