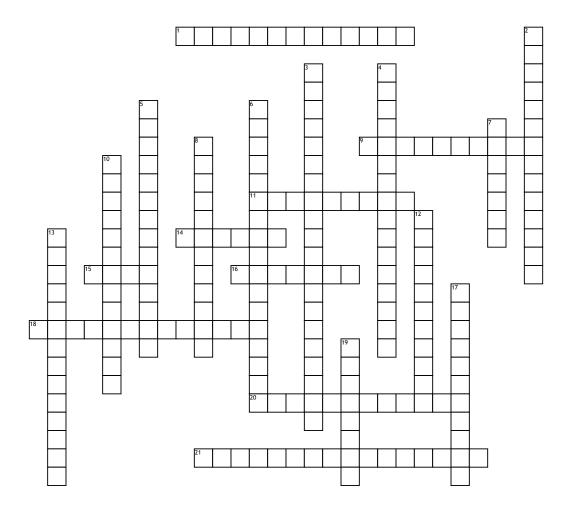

## covid 19

## Across

- 1. type of PPE
- 9. may be symptoms/signs
- 11. wearing face mask
- **14.** people with asthmas
- 15. type of PPE
- **16.** rapidly spreads across the country
- 18. 70% alcohol base

- 20. at rick
- **21.** stand 6 feet away from others

## <u>Down</u>

- 2. cough in armpit
- 3. cleaned and disinfected
- 4. may be symptoms/signs
- 5. 14 days after exposed
- 6. may be symptom or sign

- 7. remove gloves after blood or body fluids
- **8.** may carry virus without symptoms
- 10. bmi higher
- 12. frequently perform
- 13. at risk
- 17. rub at least 20 seconds
- 19. N 95 respirator

## **Word Bank**

hand sanitizer new normal at risk shortness of breath hand hygiene homelessness cough etiquette self quarantine hand washing pregnant people social distancing loss of taste smell contact COVID 19 face mask sore throat

gown contaminated surfaces eye protection severe obesity asymptomatic