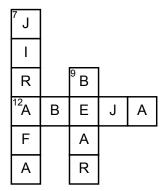

## Across

- 2. What does caballo mean?
- **5.** What has a shell and is slow?
- **10.** What does pajaro mean?
- **11.** What does elephante mean?
- **12.** What buzzes and stings?

- **14.** What does a catterpillar turn into?
- **15.** What can be a household pet and can swim?

## **Down**

- **1.** What is lizard in spanish?
- 3. What was HARAMBE?
- **4.** What does hámster mean?

- **6.** What is snake in spanish?
- **7.** What is the tallest animal in the world?
- 8. What does conejo mean?
- **9.** What does oso mean?
- **13.** what does perro mean?