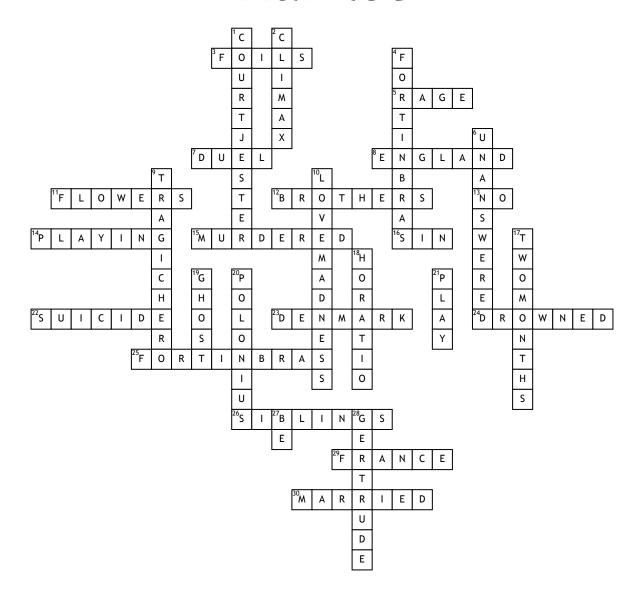

## <u>Across</u>

- **3.** Ophelia, Fortinbras, and Laertes can be seen as \_\_\_\_ to Hamlet.
- **5.** How did Laertes respond to his father's death?
- **7.** Laertes and Claudius plan to kill Hamlet in a
- **8.** Where does Claudius want to send Hamlet?
- **11.** When Ophelia goes insane, what does she imagine?
- **12.** Relation to King Hamlet Senior and
- 13. Hamlet was all talk and \_\_\_\_ action.
- **14.** Hamlet realized his friends were him like a pipe as they questioned and talked to him.
- **15.** King Hamlet Senior was \_\_\_\_ by Claudius.

- **16.** Hamlet wanted Claudius to go to Hell, so he waited for him to \_\_\_\_.
- 22. Hamlet is upset that \_\_\_\_ is a sin.
- 23. Setting of the play
- 24. How did Ophelia die?
- **25.** At the end of the play, \_\_\_\_ became the new king of Denmark.
- **26.** Laertes and Ophelia are \_\_\_\_
- **29.** Polonius sent someone to spy on Laertes while he was in \_\_\_\_\_.
- **30.** Soon after the king's death, Gertrude and Claudius \_\_\_\_\_.

## Down

- 1. The skull Hamlet saw was the remains of his \_\_\_\_\_.
- 2. When Hamlet kills Polonius, it is seen as the \_\_\_\_ of the play.
- 4. \_\_\_\_\_, from Norway, wanted revenge on Denmark for his father's death.

- **6.** Shakespeare left so many \_\_\_\_ questions.
- 9. Hamlet is seen as a \_\_\_\_\_.
- 10. Polonius thought Hamlet's insanity came from \_\_\_\_\_.
- 17. How long has King Hamlet Senior been dead?
- **18.** Hamlet's friend who lives on to tell his story
- **19.** The \_\_\_\_ of King Hamlet Senior came to ask Hamlet for revenge.
- **20.** Hamlet accidentally stabbed and killed whom?
- **21.** How does Hamlet confirm Claudius was responsible for his father's death? His reaction from a \_\_\_\_\_.
- **27.** To \_\_\_ or not to \_\_\_.
- **28.** Laertes's plan backfired when \_\_\_\_ wanted to drink to drink to Hamlet.