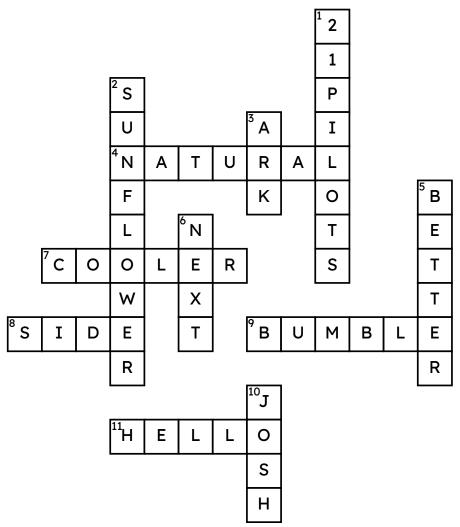

## Haileys word quiz

|--|

than me)

- 4. Imagine Dragons (cause your a \_\_\_\_\_)7. What does mike posner say you probably cause you think you"r (\_\_\_\_\_
- **8.** Justin timberlake song (the grass aint always greener on the other \_\_\_\_\_)
- 9. (Im picking up the baby \_\_\_\_\_ bee)
- **11.** (\_\_\_\_\_ from the other side)

## Down

- 1. Who sings the song migraine
- 2. Post malone song (The kansas flower)
- **3.** "Who built the \_\_\_\_\_" (noah, noah)
- **5.** Nothing feels \_\_\_\_ than this (2018 pop song)
- 6. Thank you\_\_\_\_\_
- **10.** What the name of tyler josephs brother (band drummer)

## **Word Bank**

Better Natural Side 21pilots Sunflower Josh Ark Hello Cooler Bumble Next