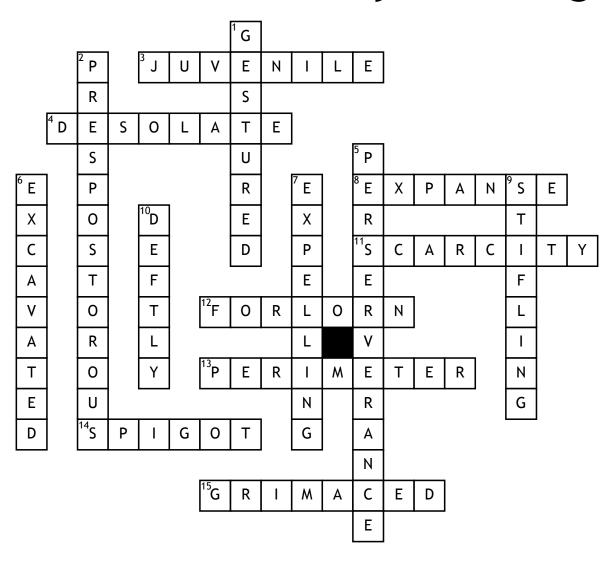

## Holes Crossword by Liam Ingle

|--|

- **3.** Camp Greenlake is a \_\_\_\_\_ detention camp.
- **4.** Camp Greenlake is a dry, \_\_\_\_\_ landscape.
- **8.** A big, seemingly everlasting area.
- 11. Scar+City.
- **12.** A 7 letter word meaning sad or depressed.
- **13.** A fence is put around the \_\_\_\_\_ of a field.

- **14.** You get water from it, basically a tap.
- **15.** I \_\_\_\_\_ as the pain set in.

## **Down**

- 1. X-ray SHOWED that Stanley should go first, showed could be replaced with:
- 2. Really crazy or stupid.
- **5.** Grit and determination.

- **6.** His dog \_\_\_\_\_ a hole in his backyard .
- 7. \_\_\_\_\_a student is a dreaded part of being a principal.
- **9.** So hot you can bearly breathe, like Camp Green Lake.
- **10.** Quickly and skilfully.