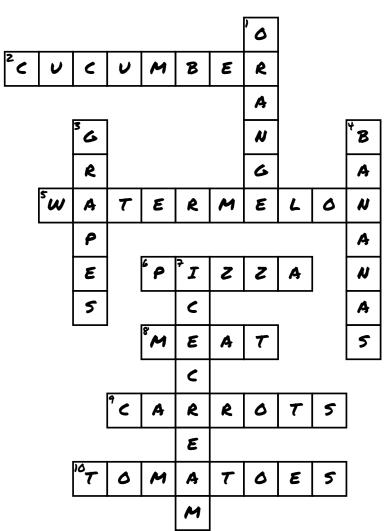

## <u>ACR055</u>

**2.** Which FOOD is like a cylinder and green?

5. WHICH FOOD IS ROUND AND GREEN?

6. WHICH FOOD IS A CIRCLE AND CAN CUT UP TO SHARE?

8. WHICH FOOD COMES FROM MOST ANIMALS?

9. WHICH FOOD IS SAID TO HELPS YOU SEE IN THE DARK?

## WORD BANK

| BANANAS  | Grapes    |
|----------|-----------|
| MEAT     | Ice cream |
| TOMATOES | CARROTS   |

10. Which food is round and red?

## <u>Down</u>

I. WHICH FOOD IS ROUND AND ORANGE?

**3.** Which food is grow in vineyards and sometimes put in wine?

4. WHICH FOOD IS YELLOW AND MONKEYS LOVE?

**7.** Which food comes with a cone and mostly eaten on the beach?

PIZZA WATERMELON

CUCUMBER ORANGE