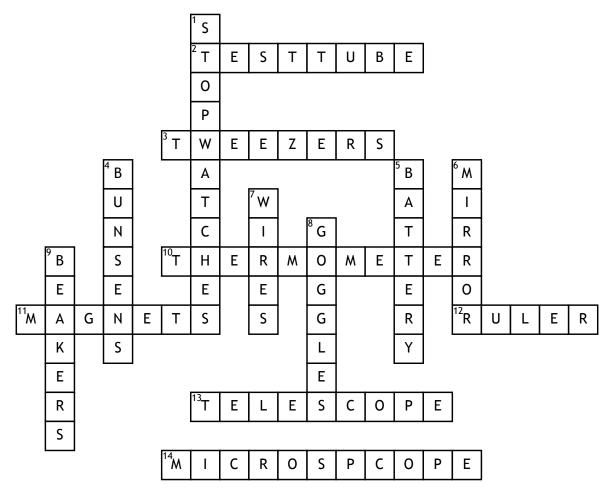

## Science Equipmant Crossword

## <u>Across</u>

**2.** Holds substances, Used to test things

**3.** Used when dissecting something

**10.** Measures temperature

**11.** Repell and Attract

**12.** Used to measure length

**13.** Used to look at the stars

14. What do you use when you need to see something tiny?

## <u>Down</u>

1. What do you use to time experiments?

**4.** What do you need to put on a heat proof mat?

**5.** What gives power to a circuit?

6. Plane, Convex, Concave?

**7.** Made of metal, used in circuits

8. When doing an experiment what do you wear?

**9.** what is made of glass and can hold liquid?