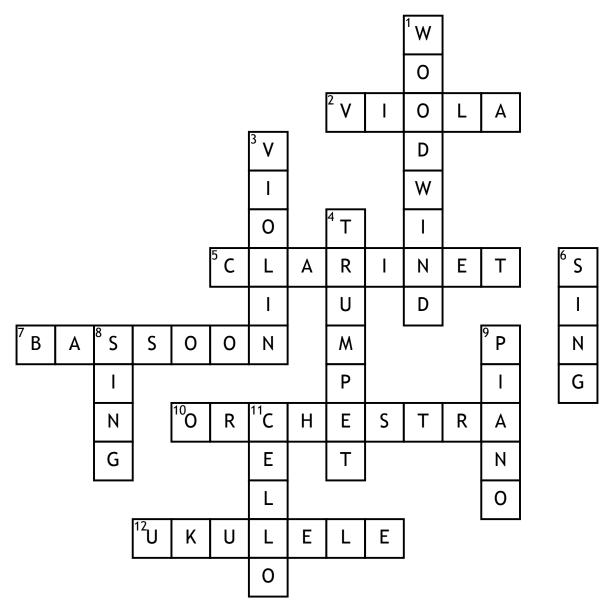

## Music Crossword

## **Across**

- 2. Alto clef player
- 5. Reed, woodwind
- **7.** A woodwind instrument that plays in bass clef
- **10.** A group of people who play together

**12.** Little guitar with four strings, pluck or strum, hawaiian

## Down

- **1.** Clarinet, oboe, flute
- **3.** Plays with a bow, highest member of string family
- **4.** Plays lots of fanfares, big in bands

- **6.** To make noise in a musical way; a movie about a pig and a koala
- **8.** To make noise in a musical way, a movie about a pig and a koala
- **9.** Plays in treble and bass clefs, starts with a p
- **11.** Big, low string instrument