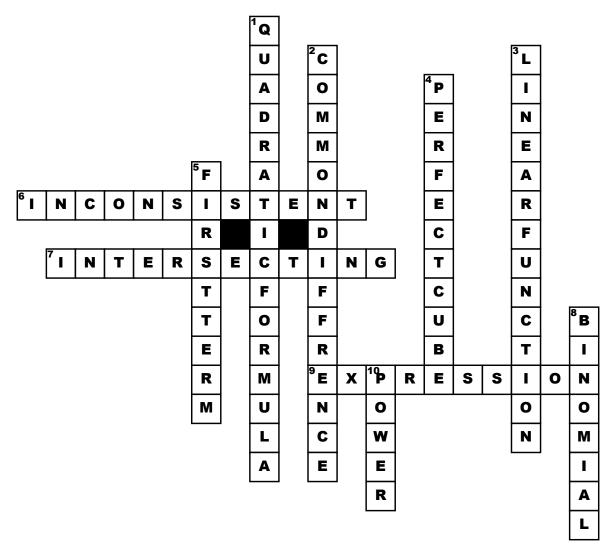

## crossword puzzle

## <u>Across</u>

**6.** System of equation having no solution

**7.** When linear equations has a unique solution lines are

**9.** A\_\_\_\_\_\_is a mathematical phrase made from numbers and variables.

## <u>Down</u>

1. x = -b ± √(b² - 4ac)/2a

**2.** what is (d) called in arithematic progressions

**3.** function whose graph is a straight line

**4.** A rational number whose cube root is a whole number

**5.** what is (a) called in arithematic progressions

**8.** A two term polynomial expresssion is called a\_\_\_\_

**10.** A product of repeating factors using a exponent and a base