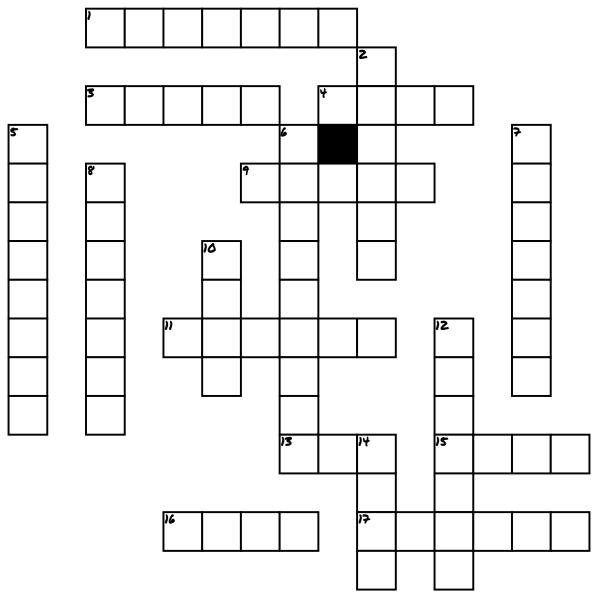

## BLOG POST CROSWORD

## ACROSS

- 1. TYPE OF SQUID LIVING IN THE MIDNIGHT ZONE
- 3. ANOTHER WORD FOR ANSWER
- Y. THE RED PLANET
- 9. HOTTEST PLANET IN OUR SOLAR SYSTEM
- 11. INSTRUMENT THAT IS PLAYED WITH A BOW OR FINGERS BE TRAINED AS A SNIFFER DOG
- 13. STATE OF MATTER THATS VERY ENERGETIC

- 15. CAVEMAN FROM CLASSIC CHILDREN'S NOVAL
- 16. THE MOST DENSELY POPULATED PLACE ON EARTH
- 17. CAUSES WHITE SPOTS ON PLANTS

## Down

- 2 GAS GIANT
- 5. TYPE OF SPANIEL THAT CAN
- 6. SOMETHING SUSTAINABLE THE ROMANS DID

- 7. CAUSED BY CLOUDS RUBBING TOGETHER
- 8. DEEPEST PART OF THE OCEAN \_TRENCH
- 10. DWARF PLANET
- 12 THING YOU CAN USE TO SCARE OF BEARS
- 14. BASQUIAT GRAFFITI TAG