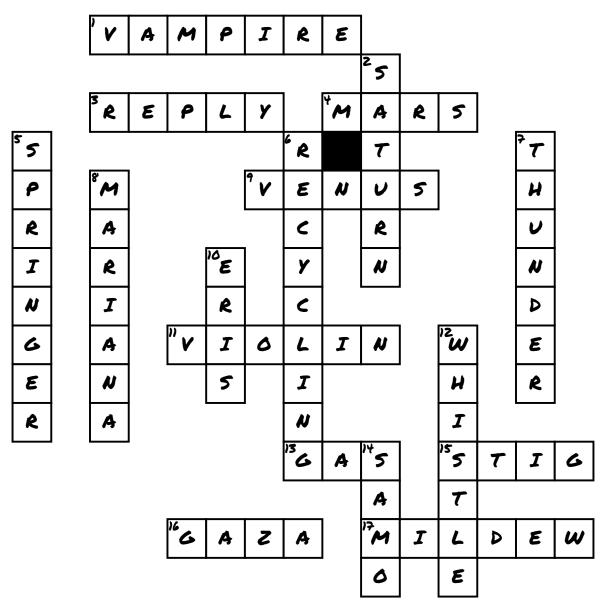

## BLOG POST CROSWORD

## ACROSS

1. TYPE OF SQUID LIVING IN THE MIDNIGHT ZONE

3. ANOTHER WORD FOR ANSWER

Y. THE RED PLANET

9. HOTTEST PLANET IN OUR SOLAR SYSTEM

11. INSTRUMENT THAT IS PLAYED WITH A BOW OR FINGERS BE TRAINED AS A SNIFFER DOG

13. STATE OF MATTER THATS VERY ENERGETIC

15. CAVEMAN FROM CLASSIC CHILDREN'S NOVAL

16. THE MOST DENSELY POPULATED PLACE ON EARTH

17. CAUSES WHITE SPOTS ON PLANTS

## DOWN

2 GAS GIANT

5. TYPE OF SPANIEL THAT CAN

6. SOMETHING SUSTAINABLE THE ROMANS DID

7. CAUSED BY CLOUDS RUBBING TOGETHER

8. DEEPEST PART OF THE **SCEAN** \_TRENCH

10. DWARF PLANET

12. THING YOU CAN USE TO SCARE OF BEARS

14. BASQUIAT GRAFFITI TAG