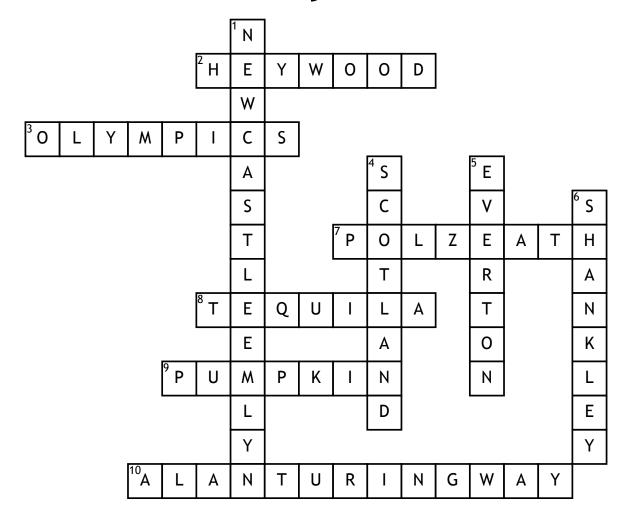

## <u>Across</u>

- **2.** Name of the road where Sale FC Rugby Club play
- **3.** What failed bid was the now Etihad Stadium originally built for?
- **7.** Popular surfing spot for former Prime Minister
- **8.** Mexican alcoholic drink contained in a Margarita
- **9.** What did Uncle Phil wear on his head in Rock?

**10.** Road named after famous mathematician close to Ethiad Stadium

## Down

- 1. Nearest town to Cryngae
- **4.** Country where last 6 nations game played in 2020
- **5.** Who did Anfield used to belong to?
- 6. Name of the gates at Anfield