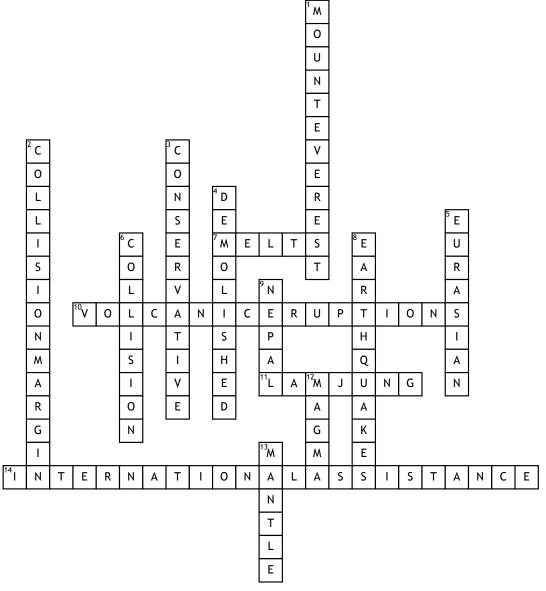

| Name: | Date: |
|-------|-------|
|-------|-------|

## Geography Crossword

## **Across**

- **7.** Oceanic plates sink beneath the continental plate and it ...
- **10.** plate movement can cause ...
- **11.** Where was the epicenter of the earthquake
- **14.** What do countries usually require after an earthquake

## Down

- **1.** On which mountain was an avalanche triggered
- 2. What type of earthquake was it
- **3.** At which margin are there no volcanoes
- **4.** In the 2015 Nepal earthquake, several temples were .....
- **5.** What tectonic plate is the UK on

- **6.** What margin creates mountains
- **8.** What happens when 2 tectonic plates collide
- **9.** Where was the earthquake that happened in April, 2015
- **12.** What is the mantle made of
- **13.** Earthquakes are caused by the friction of plates as they move over the .....