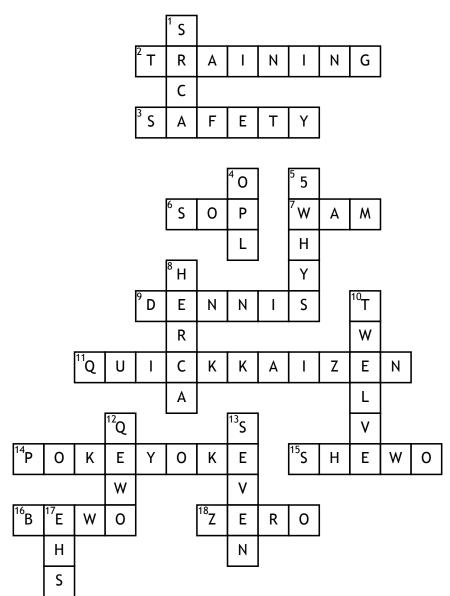

## WAM Crossword Puzzle

## <u>Across</u>

**2.** All employees go through this

**3.** What is our #1 priority in our plant?

**6.** What tool is used for specific job training?

7. What is the abbreviation for Word-class Armacell Mindset?

**9.** Who is our Safety Pillar Leader?

**11.** What does QK stand for?

14. What is the tool used to prevent human errors during operation?

**15.** The tool used to analyze shipping issues.

**16.** What is the tool used to

analyze a mechanical breakdown to avoid it happening again?

**18.** What is our goal for AM/PM breakdowns?

## <u>Down</u>

1. What is another name for safety root cause analysis?

**4.** What is the tool used to communicate simple points of learning?

**5.** Tool used for root cause analysis

8. What is another name for human error root cause analysis?10. How many Pillars are there in WAM?

12. What is the tool used to collect data for quality issues?13. How many steps/levels are in each pillar?

**17.** What is the abbreviation for environment, health & safety?