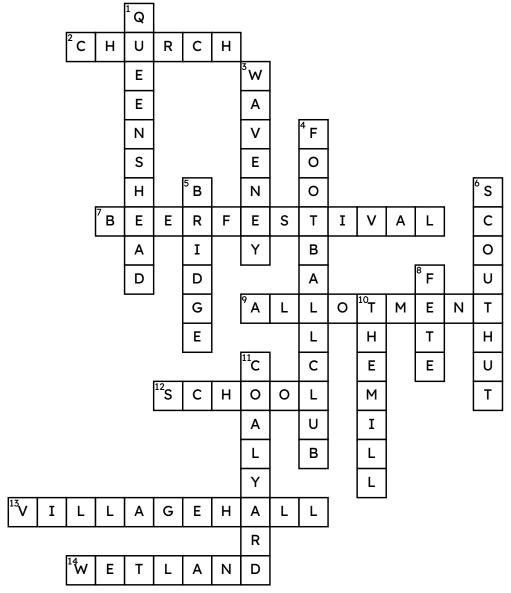

## **Earsham Crossword**

## **Across**

- 2. Say your prayers (6)
- 7. Live music and plenty of ale (4,8)
- 9. Grow your own (9)
- **12.** Age 4-11 learning institution (6)
- **13.** Venue for weddings and parties (7,4)

**14.** Visitor centre where wildlife roam free (7)

## **Down**

- **1.** Does the Monarchy enjoy a pint? (6,4)
- **3.** This river runs between Norfolk and Suffolk (7)
- **4.** Cheer from the sidelines for your team (8,4)

- **5.** Soon to be repaired to complete the footpath (6)
- **6.** Kids club near the river #Beargrylls (5,3)
- **8.** Floats, Raffle, Tombola once a year (4)
- **10.** Old Atlantic site (3,4)
- **11.** Keeping us warm at winter (4,4)