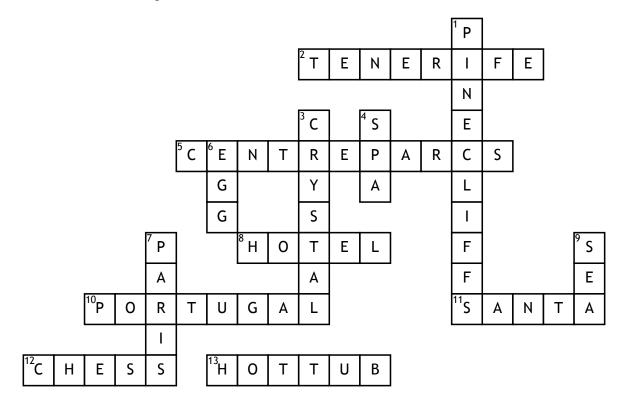

## Holiday Crossword - Clue 2

## <u>Across</u>

- **2.** On what island is Bahis del Duque
- **5.** On which holiday did we do karaoke
- **8.** Where do we sleep on holiday
- **10.** In what country is Pinecliffs
- 11. Who did we visit in Lapland

- **12.** What Tenerife game was black and white and outdoors
- **13.** What was special about our cabin at Forest Holidays

## <u>Down</u>

1. Where did you have your first junior punch

- **3.** What shiny natural pool did you love
- **4.** In what building was the ice dipping pool
- **6.** What does Anouk eat on holiday in the morning
- **7.** Where is Disneyland
- **9.** Where do dolphins live