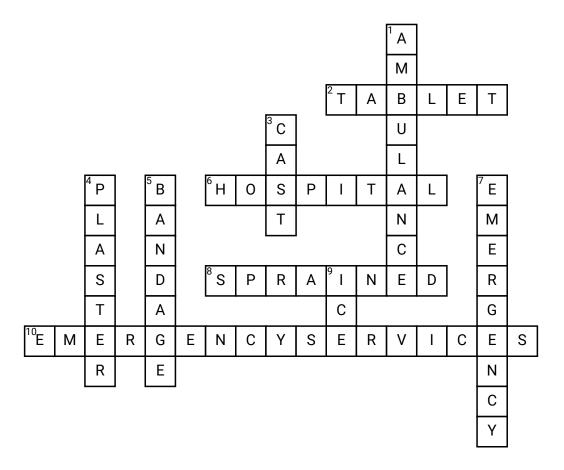

## **Across**

- 2. Your tooth hurts. You need a ...?
- **6.** You have to go to.... for an operation.
- **8.** You mayn`t move your ankle, if you.... it.
- **10.** If you have been seriously injured, you have to call....

## <u>Down</u>

- **1.** They is coming if you have an accident
- **3.** You`ve broken your arm. What do you need?
- 4. I've cut my finger. What do I need?
- 5. If you twisted your arm, you need a ...?
- 7. Unfall
- **9.** If you've burned your hand, you can use...?

## **Word Bank**

sprained hospital ambulance tablet plaster cast Emergency Services ice emergency bandage