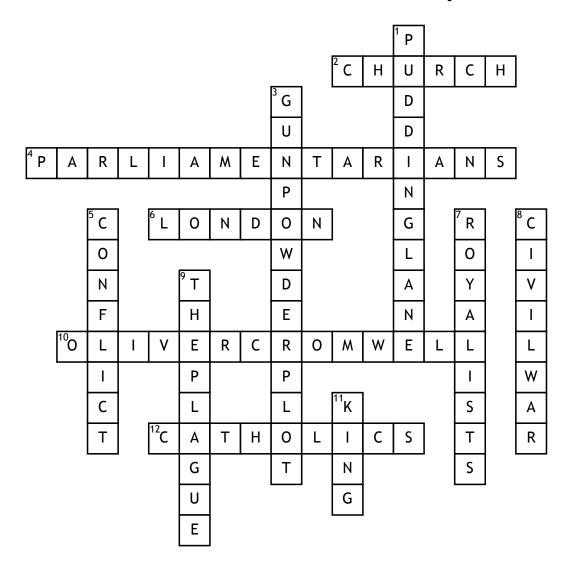

## Events That Shook the People - 1600's

| <sup>13</sup> P | R | 0 | Т | Ε | S | Т | Α | Ν | Т | S |
|-----------------|---|---|---|---|---|---|---|---|---|---|
|-----------------|---|---|---|---|---|---|---|---|---|---|

## <u>Across</u>

- **2.** Where Christians go to prey
- 4. People who opposed King Charles 1 during the English civil war.
- 6. Capital of England
- **10.** Leader of parliament during the English civil war
- **12.** Christians who stayed with the pope after the renaissance
- 13. Christians that duri separated from the roman war catholic religion during 8. V the renaissance war

## Down

- 1. Where the Great Fire of London started
- **3.** Assassination of King James I

- **5.** War
- 7. People who supported King Charles 1 during the English civil war
- **8.** When a country is at war with itself
- **9.** What is the Black Death also known as
- 11. Male ruler of the country