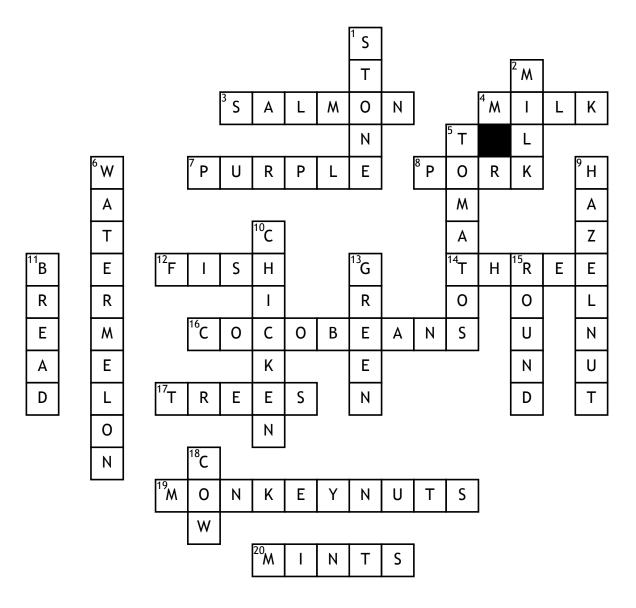

## Food crossword

## **Across**

- **3.** What is the name of pink fish
- 4. What is cheese made of
- 7. What colour are plums
- **8.** What type of meat is a sausage
- **12.** What type of animal is tuna
- **14.** How many colours do peppers come in

- **16.** What is chocolate made of
- 17. What do apples grow on
- **19.** What type of nuts are in a shell
- 20. What are polos

## **Down**

- 1. What do cherrys have in the senter of them
- 2. What do cows produce
- **5.** What is bean Juice made out of

- **6.** What is the name of a red and green melon
- **9.** What nut is put into Nutella
- **10.** What farm animal leys eggs
- **11.** What dose every sandwich need
- **13.** What colour is cucumber
- **15.** What shape are blue berrys
- 18. What is beef