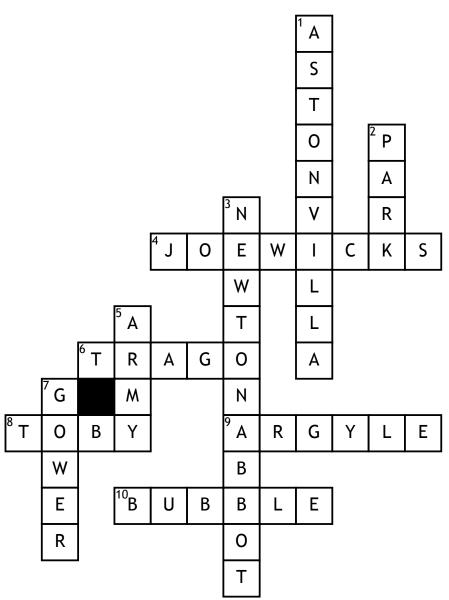

## Prew Family Quiz

## <u>Across</u>

**4.** Locked down and looking for an inspirational warm up to your day. Who are you gonna call? (3,5)

**6.** "Enjoyment" of these south-western Mills divides familial opinion

**8.** Dining out? The Barnsley Prews are most likely carving it up

**9.** Going on a pilgrimage to promotion this year

**10.** Expanding your social familial circle? Make sure it is exclusive and doesn't burst

## <u>Down</u>

**1.** I mixed up a salvation; some enjoy their football

**2.** Recreational prefix to an avenue or gate to form familial residences

**3.** Reordered nabbed toy now illicits Burley stomping ground (6,5)

**5.** Expression of disbelief in another's motivational capability. You and whose ....?

**7.** A proposal on a cliff edge; which peninsula?