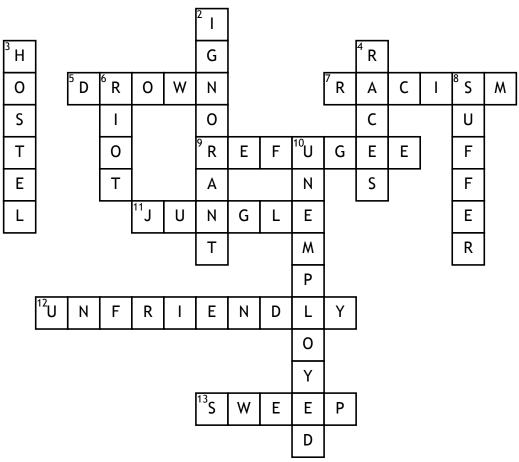

## **Across**

- 1. Music genre which starts with a "C"
- **5.** What happens when you can't swim? You...
- 7. When you treat someone differently because of their appearance it's called...
- **9.** Someone who flees to another country is called a

- **11.** Genre of music which is also a forest type
- 12. The opposite of friendly
- **13.** You \_\_\_\_\_ the floor when it is dirty

## **Down**

- **2.** Synonim for unaware or unimformed
- 3. a hotel but it's cheap

- **4.** People divide humans into different...
- **6.** What is a "violent public disorder" called?
- **8.** People \_\_\_\_\_ when they are not doing well
- **10.** Another word for "jobless"

## **Word Bank**

races hostel refugee racism unemployed suffer unfriendly jungle riot drown ignorant

sweep Calypso