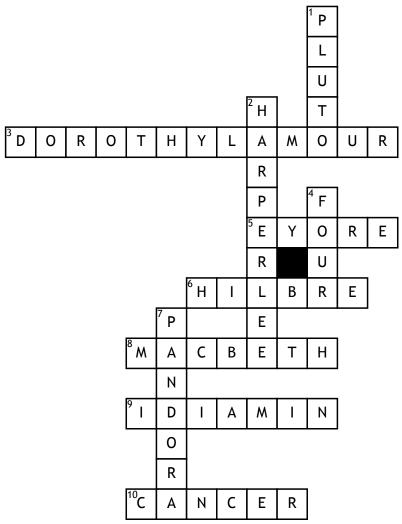

## <u>Across</u>

- **3.** Which actress played alonside Bing Crosby and Bob Hope in the 1940 film: The Road to Singapore?
- 5. Winnie the Pooh's donkey friend
- **6.** What is the name of the island on the English side of the River Dee?
- 8. Sometimes called The Scottish Play
- 9. Self declared president of Uganda, 19711979

**10.** If your birthday falls on Bastille Day, what star sign are you?

## <u>Down</u>

- 1. Which body in our solar system recently had its "planet" status taken away?
- **2.** Which author wrote To Kill A Mockingbird?
- 4. How many legs has a Manx Cat?
- **7.** Who opened the box in greek mythology?

## **Word Bank**

Pluto Eyore Cancer Hilbre Harper Lee Dorothy Lamour Four Idi Amin

MacBeth Pandora